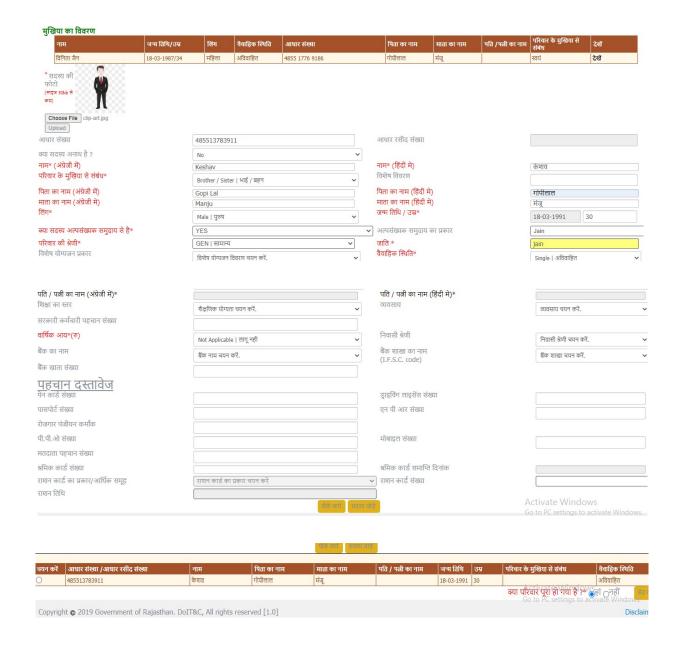

After clicking on search button below page will be displayed. This page will display only those members for which Name/Gender/Date of Birth/Caste/Caste Category has been changed once.

Below screen will be displayed, on which current details available in Jan Aadhaar will be shown in a section and a section to enter correct data will be provided.