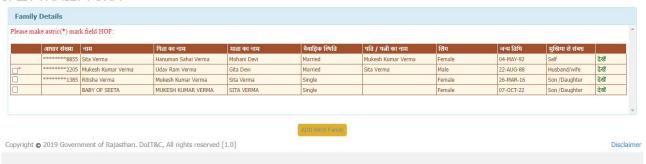

#### SPLIT FAMILY FORM

## Select the member whose want to split.

Disclaime

Member select and click on "Add New Family" button.

#### SPLIT FAMILY FORM Family Details Please make astric(\*) mark field HOF: पति / पत्नी का नाम Male Female देखें \*\*2205 Mukesh Kumar Verma Uday Ram Verma Gita Devi Sita Verma 22-AUG-88 Husband/wife देखें \*\*\*1385 Ritisha Verma Mukesh Kumar Verma Sita Verma 26-MAR-16 Son /Daughter Single MUKESH KUMAR VERMA SPLIT FAMILY DETAILS पति / पत्नी का नाम लिंग जन्म तिथि पिता का नाम माता का नाम वैवाहिक स्थिति मुखिया से संबंध 22-AUG-88