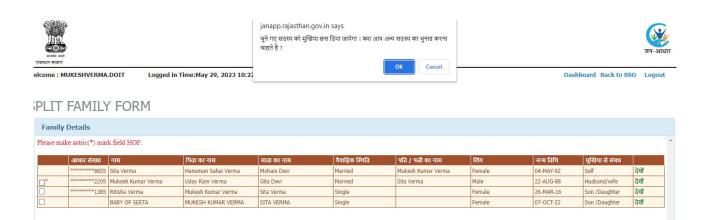

#### SPLIT FAMILY FORM

Copyright @ 2019 Government of Rajasthan. DoIT&C, All rights reserved [1.0]

Upload documents and fill the remark and click on "Submit" button.

#### SPLIT FAMILY FORM Family Details Please make astric(\*) mark field HOF: पति / पत्नी का नाम Male Female देखें \*\*2205 Mukesh Kumar Verma Uday Ram Verma Gita Devi Sita Verma 22-AUG-88 Husband/wife देखें \*\*\*1385 Ritisha Verma Mukesh Kumar Verma Sita Verma 26-MAR-16 Son /Daughter Single MUKESH KUMAR VERMA SPLIT FAMILY DETAILS पति / पत्नी का नाम लिंग जन्म तिथि पिता का नाम माता का नाम वैवाहिक स्थिति मुखिया से संबंध 22-AUG-88

Disclaimer

After successfully operation it will be verify by department user at two level verification.

दस्तावेज अपलोड करें (Affidavit) : Choose File No file chosen

Copyright © 2019 Government of Rajasthan. DoIT&C, All rights reserved [1.0]