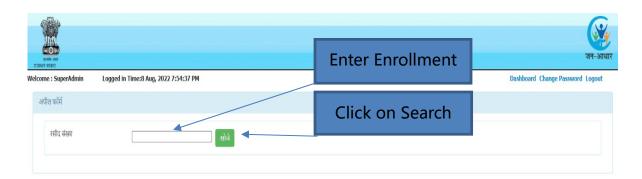

#### Citizen Apply for Appeal:-

Citizen can apply for appeal through SSO Id or by visiting nearest e-Mitra.

Click on "Citizen Apply for Appeal" menu under Jan Aadhaar application. Below screen will be displayed when apply through e-Mitra User. In case if citizen apply through his/her own SSO Id then the Enrollment Id will be auto filled. In case of e-Mitra, citizen need to complete its e-KYC to apply for appeal.

After clicking on search button below page will be displayed. This page will display only those members for which Name/Gender/Date of Birth/Caste/Caste Category has been changed once.

Below screen will be displayed, on which current details available in Jan Aadhaar will be shown in a section and a section to enter correct data will be provided.