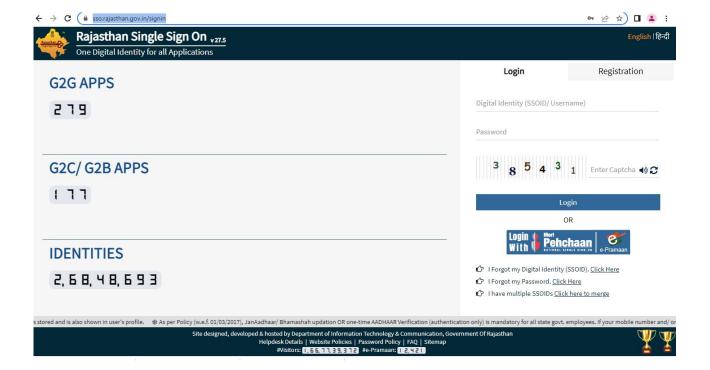

## **User Manual: Jan Aadhaar Editing**

Citizen can login his/her SSO ID (Single Sign On ID) with the use of following link: - https://sso.rajasthan.gov.in/signin

Fill the User Name and Password.