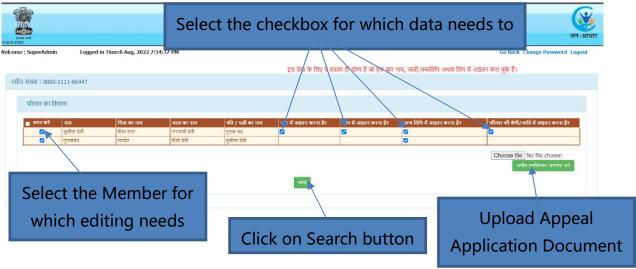

After clicking on search button below page will be displayed. This page will display only those members for which Name/Gender/Date of Birth/Caste/Caste Category has been changed once.

Below screen will be displayed, on which current details available in Jan Aadhaar will be shown in a section and a section to enter correct data will be provided.

A message will be displayed when appeal application is submitted and an appeal id will be provided to the user for future reference.