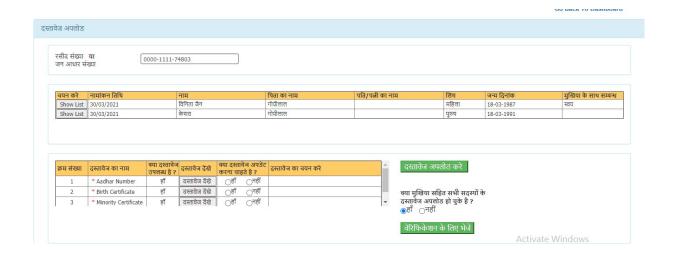

## Click on family members and upload documents.

Select and Upload all documents and click on "दस्तावेज़ अपलोड करे " for uploading all documents.

Complete the e-KYC.

Jan Aadhaar Acknowledge Slip will be generated by application after successful registration