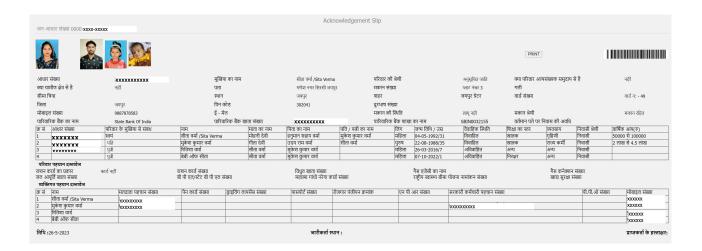

Jan Aadhaar Acknowledge Slip will be generated by application after successful registration