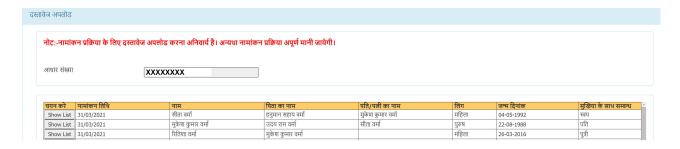

After clicking on search button below page will be displayed. This page will display only those members for which Name/Gender/Date of Birth/Caste/Caste Category has been changed once.

Below screen will be displayed, on which current details available in Jan Aadhaar will be shown in a section and a section to enter correct data will be provided.