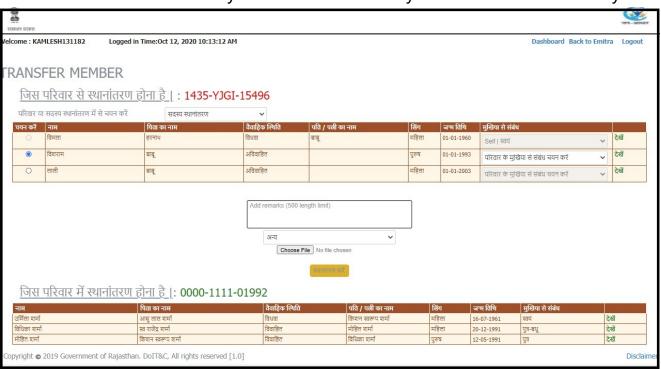

#### **Citizen Transfer Family:-**

Click on Citizen Transfer Family Icon for transfer family member to another family.

In first text box enter that enrolment id from which member have to remove/transfer and then enter enrolment id in second text box in which to add member and then search.

Select option for family transfer or member transfer and select reason for transfer upload document of member and then click on button 'स्थानांतरण करें' .

Note: After processing the Transfer family no need to verify by department user.