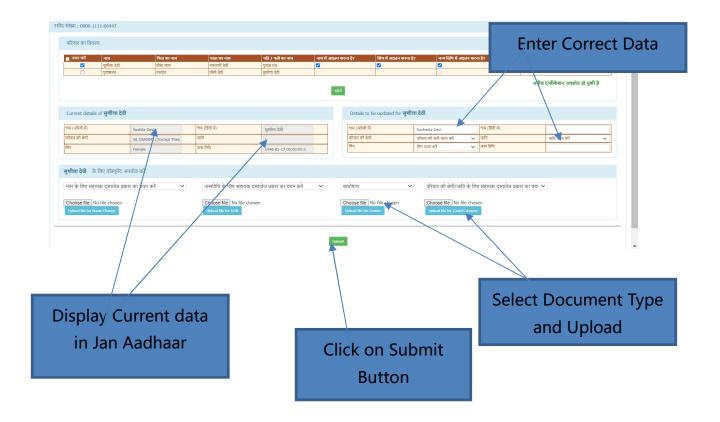

#### Citizen Apply for Appeal:-

Citizen can apply for appeal through SSO Id or by visiting nearest e-Mitra.

Click on "Citizen Apply for Appeal" menu under Jan Aadhaar application. Below screen will be displayed when apply through e-Mitra User. In case if citizen apply through his/her own SSO Id then the Enrollment Id will be auto filled. In case of e-Mitra, citizen need to complete its e-KYC to apply for appeal.

After clicking on search button below page will be displayed. This page will display only those members for which Name/Gender/Date of Birth/Caste/Caste Category has been changed once.

Below screen will be displayed, on which current details available in Jan Aadhaar will be shown in a section and a section to enter correct data will be provided.