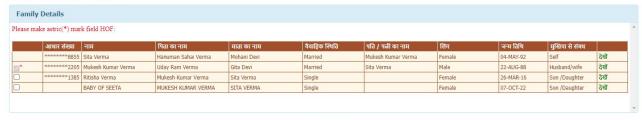

#### SPLIT FAMILY FORM Family Details Please make astric(\*) mark field HOF: पति / पत्नी का नाम Male Female देखें \*\*2205 Mukesh Kumar Verma Uday Ram Verma Gita Devi Sita Verma 22-AUG-88 Husband/wife देखें \*\*\*1385 Ritisha Verma Mukesh Kumar Verma Sita Verma 26-MAR-16 Son /Daughter Single MUKESH KUMAR VERMA SPLIT FAMILY DETAILS पति / पत्नी का नाम लिंग जन्म तिथि पिता का नाम माता का नाम वैवाहिक स्थिति मुखिया से संबंध 22-AUG-88