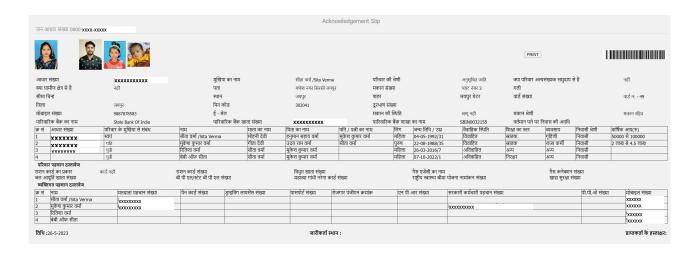

Jan Aadhaar Acknowledge Slip will be generated by application after successful registration