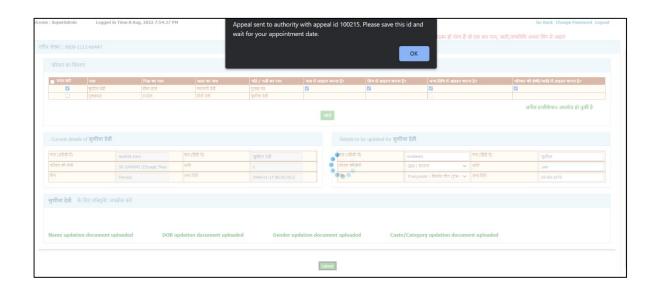

A message will be displayed when appeal application is submitted and an appeal id will be provided to the user for future reference.