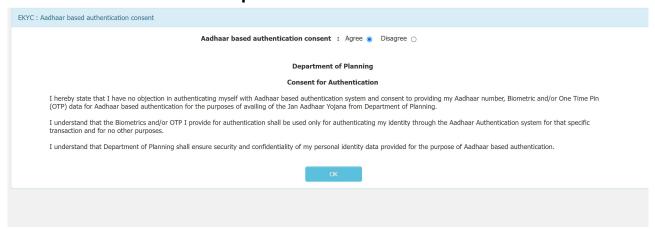

# For Jan Aadhaar EKYC select any one member and click on either "EKYC-Aadhaar" or "EKYC-Jan Aadhaar".