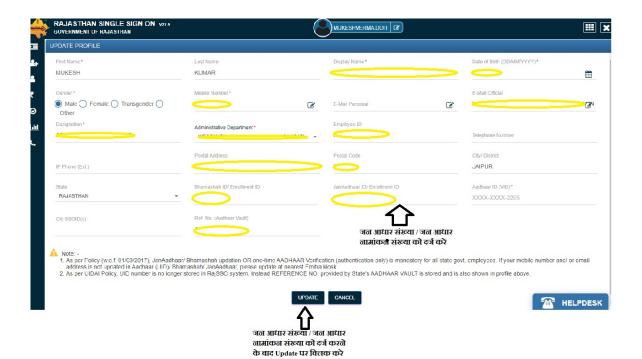

#### **Update SSO Profile:-**

Fill his/her Jan Aadhaar ID/ Jan Aadhaar enrolment Number in Profile.

After OTP authentication Citizen can access his/her Jan Aadhaar profile.