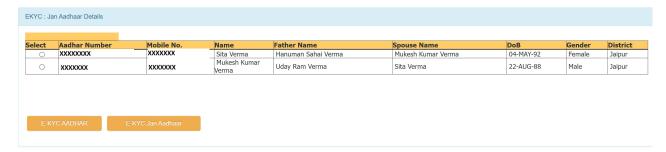

# For Jan Aadhaar EKYC select any one member and click on either "EKYC-Aadhaar" or "EKYC-Jan Aadhaar".