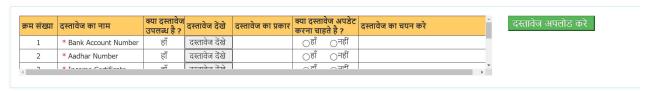

## **Document Upload Citizen:-**

Click on Document Upload Citizen for upload all required documents.

Document Upload Citizen

Select the family member and upload the required documents.

Upload all documents and complete the e-KYC.