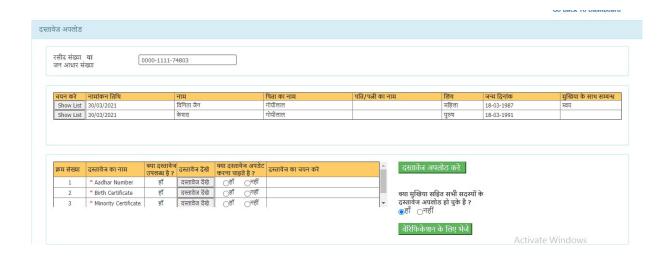

## Click on family members and upload documents.

Select and Upload all documents and click on "दस्तावेज़ अपलोड करे " for uploading all documents.

Complete the e-KYC.

Jan Aadhaar Acknowledge Slip will be generated by application after successful registration