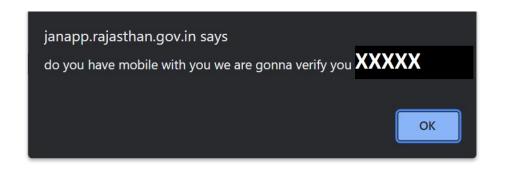

r detail and click on "सदस्य जोड़े" button.



When all family members are added in Jan Aadhaar then select radio button - "क्या परिवार पूरा हो गया है" : हाँ and send it for verification.

## **Document Upload Citizen:-**

Click on Document Upload Citizen for upload all required documents.



Document Upload Citizen

Select the family member and upload the required documents.



Upload all documents and complete the e-KYC.



Jan Aadhaar Acknowledge Slip will be generated by application after successful registration



## Citizen Editing:-

Click on Citizen Editing Icon.



Citizen Editing



### Click on "खोजे" button and open "EKYC" form.



# For Jan Aadhaar EKYC select any one member and click on either "EKYC-Aadhaar" or "EKYC-Jan Aadhaar".



## OTP Send on registered mobile number.



## Click on family members and upload documents.



Select and Upload all documents and click on "दस्तावेज़ अपलोड करे " for uploading all documents.



Complete the e-KYC.



Jan Aadhaar Acknowledge Slip will be generated by application after successful registration



#### **Citizen Transfer Family:-**



Click on Citizen Transfer Family Icon for transfer family member to another family.



In first text box enter that enrolment id from which member have to remove/transfer and then enter enrolment id in second text box in which to add member and then search.

Select option for family transfer or member transfer and select reason for transfer upload document of member and then click on button 'स्थानांतरण करें' .

Note: After processing the Transfer family no need to verify by department