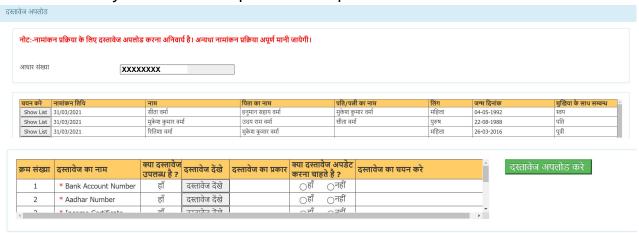

## **Document Upload Citizen:-**

Click on Document Upload Citizen for upload all required documents.

Document Upload Citizen

Select the family member and upload the required documents.

Upload all documents and complete the e-KYC.