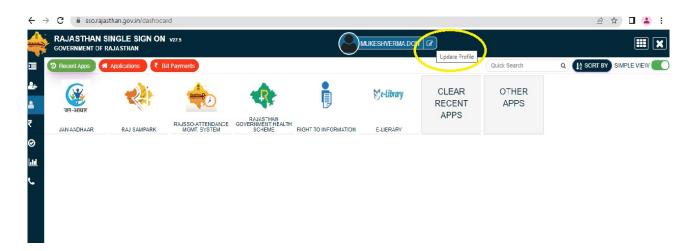

#### **Update SSO Profile:-**

Fill his/her Jan Aadhaar ID/ Jan Aadhaar enrolment Number in Profile.

After OTP authentication Citizen can access his/her Jan Aadhaar profile.